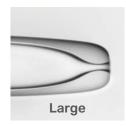

## **Holding** pipettes

Designed for stable embryo handling during biopsy and micromanipulation.

Small: Inner diameter 15-20 µm / Outer Diameter 65-95 µm

Medium: 15-20 μm / Outer diameter 95-120 μm

Large: Inner diameter 25-30 µm /Outer Diameter 120-150 µm