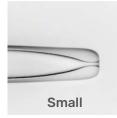

## **Holding** pipettes

Designed for stable embryo handling during biopsy and micromanipulation.

Small: Inner diameter 15-20 µm / Outer Diameter 65-95 µm

Medium: 15-20 μm / Outer diameter 95-120 μm

Large: Inner diameter 25-30 µm /Outer Diameter 120-150 µm