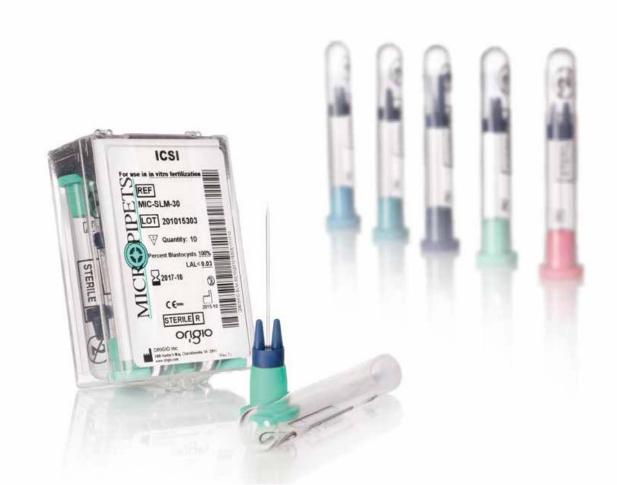

## About • ICSI pipettes

Designed to meet the most specific preferences and optimise results.

#### **ORIGIO**<sup>®</sup> SlimLine Pipette – MIC-SLM-30

Short taper for added stability when injecting.

Smaller inner diameter to minimize the impact on the oocyte.

**Holding Pipettes** 

**Biopsy Pipettes** 