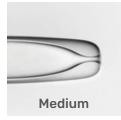

## **Holding** pipettes

Designed for stable embryo handling during biopsy and micromanipulation.

Small: Inner diameter 15-20 µm / Outer Diameter 65-95 µm

Medium: 15-20 μm / Outer diameter 95-120 μm

Large: Inner diameter 25-30 µm /Outer Diameter 120-150 µm