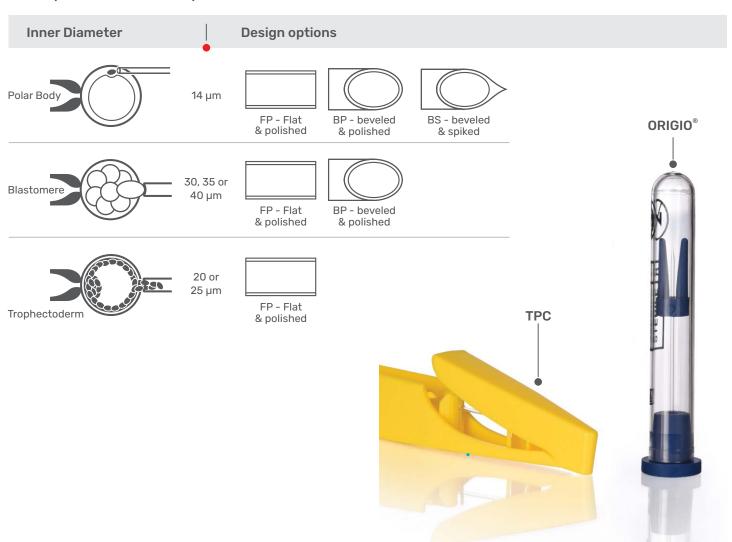

## **Biopsy** pipettes

Different sizes to cover most procedures, from polar body to blastomere or trophectoderm biopsies.

**Holding Pipettes** 

**Biopsy Pipettes** 

• ORIGIO® Micropipettes

TPC™ Micropipettes

## **Holding** pipettes

Designed for stable embryo handling during biopsy and micromanipulation.

Small: Inner diameter 15-20 µm / Outer Diameter 65-95 µm

Medium: 15-20 μm / Outer diameter 95-120 μm

Large: Inner diameter 25-30 µm /Outer Diameter 120-150 µm

XL: Inner Diameter 25-30 µm /Outer diameter 150-180 µm

**Holding Pipettes** 

**Biopsy Pipettes** 

ORIGIO<sup>®</sup> Micropipettes

TPC<sup>™</sup> Micropipettes

The Stripper® & EZ-Grip®