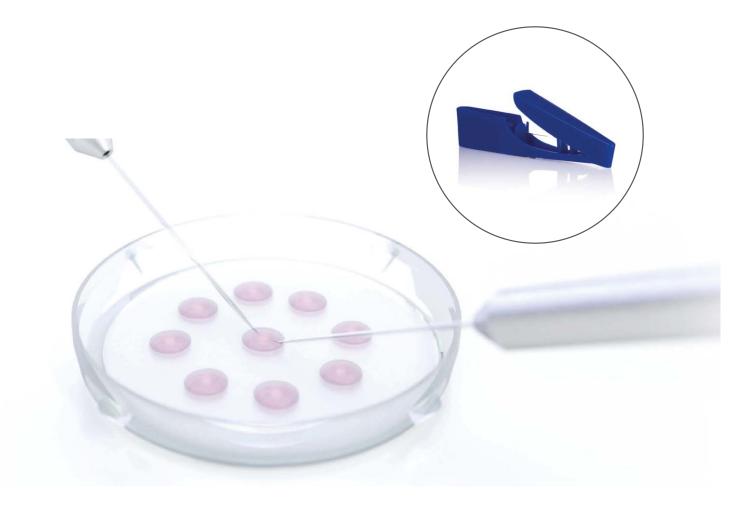

## The Stripper® & EZ-Grip®

Tools for denudation and handling

**Holding Pipettes** 

**Biopsy Pipettes** 

ORIGIO® Micropipettes

TPC<sup>™</sup> Micropipettes

The Stripper® & EZ-Grip®

## The Stripper® & EZ-Grip®