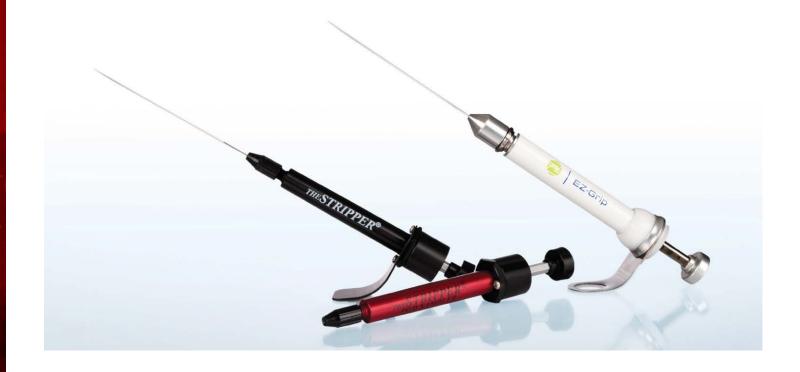

## The Stripper® & EZ-Grip®

Tools for denudation and handling

**Holding Pipettes** 

**Biopsy Pipettes** 

ORIGIO® Micropipettes

TPC<sup>™</sup> Micropipettes

The Stripper® & EZ-Grip®

## The Stripper® & EZ-Grip®