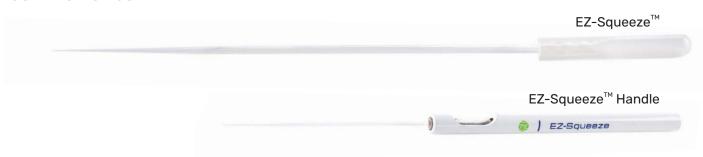

#### **EZ-Squeeze**<sup>™</sup>

The EZ-Squeeze is a medical grade plastic tip fitted with a flexible bulb for a reliable seal and simpler set-up. EZ-Squeeze tips are available in all common sizes.

#### **EZ-Squeeze<sup>™</sup> Handle**

The autoclavable EZ-Squeeze handle is designed to offer ease of handling and a comfortable working position.