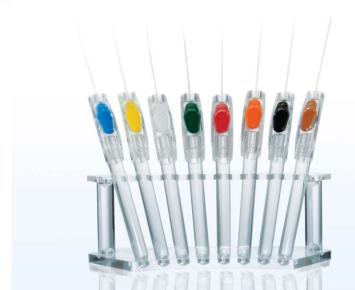

#### **Varied**

Pipettors to accommodate all sizes of pipettes

- Close-tolerance plastic tips are flexible, with smooth edges and consistent geometries
- Made from flexible medical-grade plastic, ensuring no scratches on Petri dishes
- Also available in a multi-pack vial for cost-effective options
- Designed for optimal performance and economy