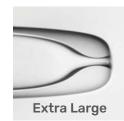

XL: Inner Diameter 25-30 µm /Outer diameter 150-180 µm

**Holding Pipettes** 

**Biopsy Pipettes** 

ORIGIO<sup>®</sup> Micropipettes

TPC<sup>™</sup> Micropipettes

The Stripper® & EZ-Grip®