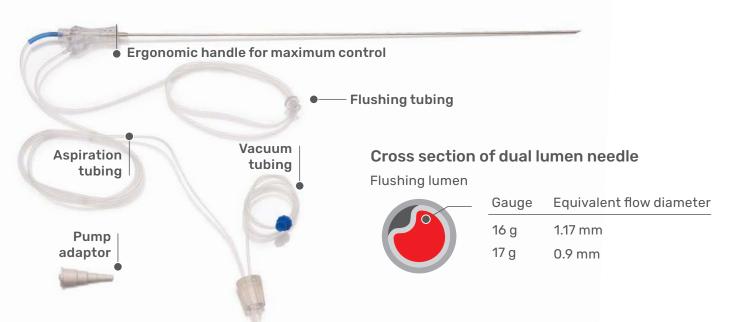

### Wallace Dual Lumen Oocyte

**Recovery systems** 

- Dual lumen design with integrated flushing line from hub to needle tip
- Specifically designed for effective oocyte aspiration
- Non-coring needle tip minimizes blockage risk
- Silicone bung for secure test tube fit
- Colour coded tubing sleeves:
  16 g = Blue 17 g = Red
- Needle Length: 33 cm
- Pump adaptor