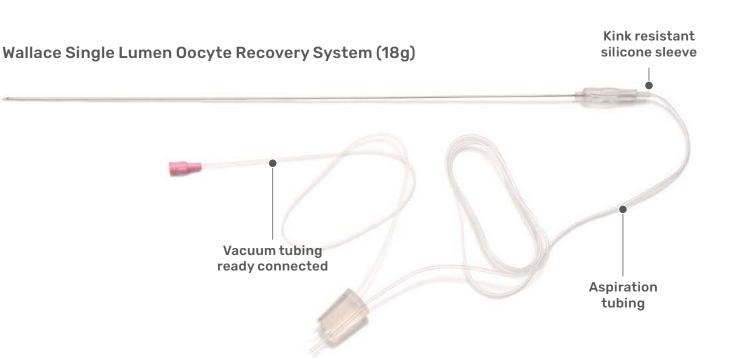

### Wallace Single Lumen Oocyte

**Recovery systems** 

- Single lumen with tri-faceted tip and echo markings
- Stand-alone or with varied tubing lengths for flexibility
- Equipped with a luer lock for intermittent follicle flushing
- Silicone bung for an easy and secure fit with test tubes
- Color coded tubing sleeves:
  16 g = Blue 17 g = Red 18 g = White
- Needle Length: 33 cm