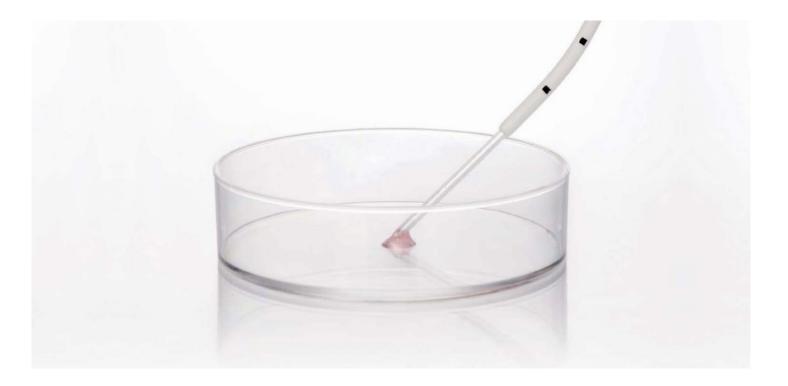

### Wallace Single Lumen Oocyte

**Recovery systems** 

- Single lumen with tri-faceted tip and echo markings
- Stand-alone or with varied tubing lengths for flexibility
- Equipped with a luer lock for intermittent follicle flushing
- Silicone bung for an easy and secure fit with test tubes
- Color coded tubing sleeves:
  16 g = Blue 17 g = Red 18 g = White
- Needle Length: 33 cm

### Wallace Dual Lumen Oocyte

**Recovery systems** 

- Dual lumen design with integrated flushing line from hub to needle tip
- Specifically designed for effective oocyte aspiration
- Non-coring needle tip minimizes blockage risk
- Silicone bung for secure test tube fit
- Colour coded tubing sleeves:
  16 g = Blue 17 g = Red
- Needle Length: 33 cm
- Pump adaptor