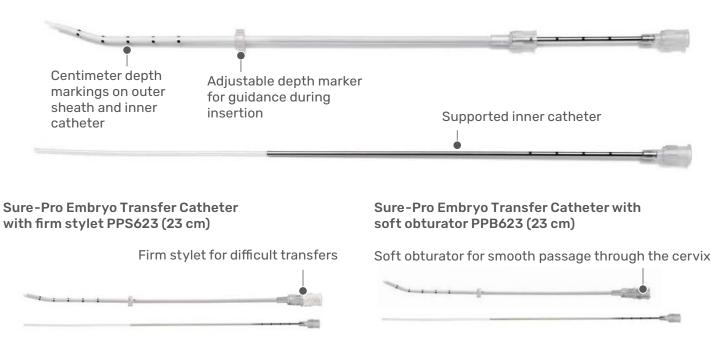

### Wallace Sure-Pro Range

Supported embryo transfer catheters

- Hand-crafted tip for Classic catheter benefits
- Facilitates inner catheter passage through the uterus
- Supported inner catheter enhances control
- Pre-formed curve aids cervical canal navigation
- Adjustable silicone marker guides depth and tip
- Available with soft obturator and firm stylet

#### Sure-Pro Embryo Transfer Catheter

#### Wallace Sure-Pro Ultra

Supported Ultrasound Visible Embryo Transfer Catheters

Sure-Pro Ultra combines SureView's echogenic properties with the soft, hand-crafted inner catheter tip.

Wallace Oocyte Retrieval