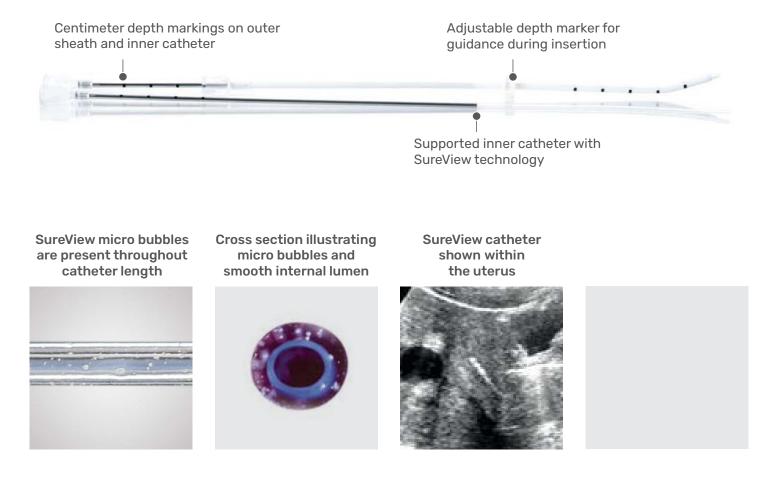

### Wallace SureView

Ultrasound visible embryo transfer catheters

- Full visibility under ultrasound guidance
- Hand-crafted tip from the successful Classic catheter
- Improved pregnancy rates with ultrasound-guided transfers
- Enhanced accuracy and confidence in tip placement
- Combines Classic range benefits with Sureview technology
- Compatible with Wallace Malleable Stylet

#### SureView Embryo Transfer Catheter & Trial Transfer Catheter (18/23 cm)

Color coded hubs

Formable outer sheath to suit varying anatomy

Centimeter depth markings

SureView Embryo Transfer Catheter (18/23 cm)

SureView Trial Transfer Catheter (18/23 cm)