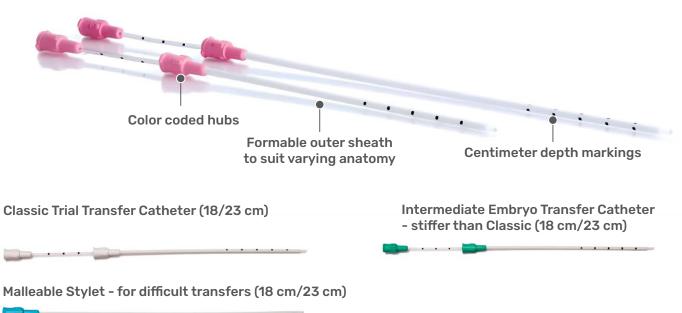

#### Wallace Classic

Soft embryo transfer catheters

Offers a soft-profiled tip associated with some of the highest pregnancy.

- Minimizes trauma for maximum success
- Formable sheath for varied patient anatomies
- Centimeter markings for confident placement
- Trial transfers positively impact pregnancy rates
- Classic range fully compatible with SureView

#### Classic Embryo Transfer Catheter (18/23 cm)

### Wallace SureView

Ultrasound visible embryo transfer catheters

- Full visibility under ultrasound guidance
- Hand-crafted tip from the successful Classic catheter
- Improved pregnancy rates with ultrasound-guided transfers
- Enhanced accuracy and confidence in tip placement
- Combines Classic range benefits with Sureview technology
- Compatible with Wallace Malleable Stylet

#### SureView Embryo Transfer Catheter & Trial Transfer Catheter (18/23 cm)

Color coded hubs

Formable outer sheath to suit varying anatomy

Centimeter depth markings

SureView Embryo Transfer Catheter (18/23 cm)