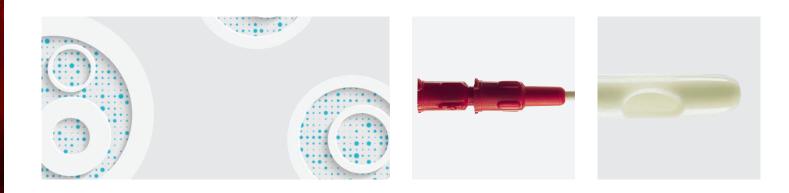

### Wallace Single Lumen Oocyte

**Recovery systems** 

- Single lumen with tri-faceted tip and echo markings
- Stand-alone or with varied tubing lengths for flexibility
- Equipped with a luer lock for intermittent follicle flushing
- Silicone bung for an easy and secure fit with test tubes
- Color coded tubing sleeves:
  16 g = Blue 17 g = Red 18 g = White
- Needle Length: 33 cm

### Wallace Dual Lumen Oocyte

**Recovery systems** 

- Dual lumen design with integrated flushing line from hub to needle tip
- Specifically designed for effective oocyte aspiration
- Non-coring needle tip minimizes blockage risk
- Silicone bung for secure test tube fit
- Colour coded tubing sleeves:
  16 g = Blue 17 g = Red
- Needle Length: 33 cm
- Pump adaptor

#### Wallace Classic

Soft embryo transfer catheters

Offers a soft-profiled tip associated with some of the highest pregnancy.

- Minimizes trauma for maximum success
- Formable sheath for varied patient anatomies
- Centimeter markings for confident placement
- Trial transfers positively impact pregnancy rates
- Classic range fully compatible with SureView

### Wallace SureView

Ultrasound visible embryo transfer catheters

- Full visibility under ultrasound guidance
- Hand-crafted tip from the successful Classic catheter
- Improved pregnancy rates with ultrasound-guided transfers
- Enhanced accuracy and confidence in tip placement
- Combines Classic range benefits with Sureview technology
- Compatible with Wallace Malleable Stylet