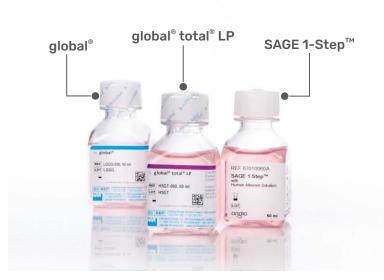

#### Single-step embryo culture media

Supports uninterrupted culture of embryos to blastocyst stage

Comparable efficacy to sequential media for embryogenesis

Global<sup>®</sup> is protein-free medium with 15 years of proven performance SAGE 1-Step<sup>™</sup>: Ready-to-use culture medium with HA and HSA

#### SAGE 1-Step<sup>™</sup> Medium

Ongoing support for the embryo
Hyaluronan with HSA promotes
embryonic development, cryosurvival
Optimized D-glucose, L-lactate for
continuous uninterrupted culture
Reduces ammonium accumulation
with stable glutamine

Limits stress-induced calcium influx with high Mg<sup>2+</sup> to Ca<sup>2+</sup> ratio