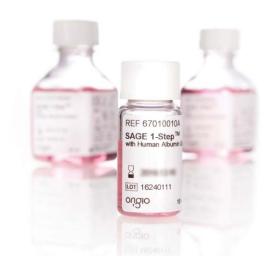

#### Single-step embryo culture media

Supports uninterrupted culture of embryos to blastocyst stage

Comparable efficacy to sequential media for embryogenesis

Global<sup>®</sup> is protein-free medium with 15 years of proven performance SAGE 1-Step<sup>™</sup>: Ready-to-use culture medium with HA and HSA

#### SAGE 1-Step<sup>™</sup> Medium

Ongoing support for the embryo
Hyaluronan with HSA promotes
embryonic development, cryosurvival
Optimized D-glucose, L-lactate for
continuous uninterrupted culture
Reduces ammonium accumulation
with stable glutamine