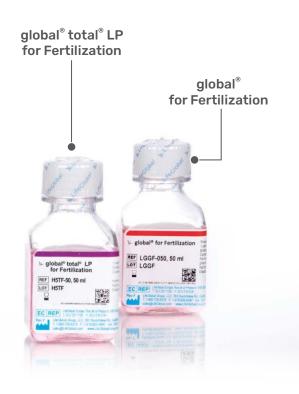

#### Single-step embryo culture media

Supports uninterrupted culture of embryos to blastocyst stage

Comparable efficacy to sequential media for embryogenesis

Global<sup>®</sup> is protein-free medium with 15 years of proven performance SAGE 1-Step<sup>™</sup>: Ready-to-use culture medium with HA and HSA

#### Sequential embryo culture media

Replicates the *in vivo* environment for embryos

Meet their metabolic and physiological needs at each stage

The Origio Sequential Series is formulated with research-backed concentrations for optimal cellular function