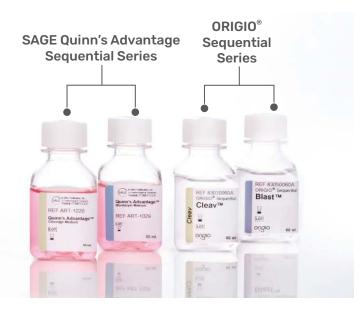

#### Sequential embryo culture media

Replicates the *in vivo* environment for embryos

Meet their metabolic and physiological needs at each stage

The Origio Sequential Series is formulated with research-backed concentrations for optimal cellular function