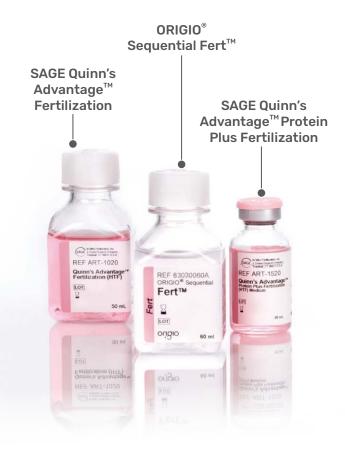

#### **Fertilization Media**

- Minimized stress and optimal fertilization
- Supports conventional IVF and ICSI procedures
- Designed to nurture both gametes during fertilization
- Promotes optimal sperm function for enhanced success
- Shared base formulation minimizes stress for optimal fertilization

#### **Fertilization Media**

- ORIGIO®, SAGE™ and LifeGlobal®
   Culture Media
- .

Culture Media

Transfer Media

www.xlab.ro

## ORIGIO<sup>®</sup>, SAGE<sup>™</sup> and LifeGlobal<sup>®</sup> Culture Media

- ORIGIO®, SAGE™ and LifeGlobal®:
  - three established brands
  - · a common philosophy
  - to enhance clinic success with quality ART media
- Media for every step of the ART journey, including: oocyte retrieval andrology, fertilization, embryo culture and biopsy, cryopreservation
- The role of culture media in ART
- Culture systems minimize stresses to gametes and embryos in vitro
- They deliver a balance of ions, energy substrates, and nutrients
- Essential for optimizing clinical outcomes in the ART lab