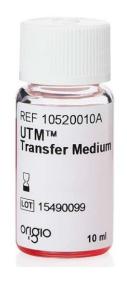

# **Transfer** Media

Fertilization media

Culture media

Transfer media

- For transfer of embryos and blastocysts
- Hyaluronan-rich transfer medium
- Hyaluronan significantly improves pregnancy rates

| Description              | Size  | HSA mg/ml | Shelf Life Guarantee* |
|--------------------------|-------|-----------|-----------------------|
| UTM™, with phenol red    | 10 ml | 3 mg/mL   | Minimum 8 weeks       |
| UTM™, without phenol red | 10 ml | 3 mg/mL   | Minimum 8 weeks       |