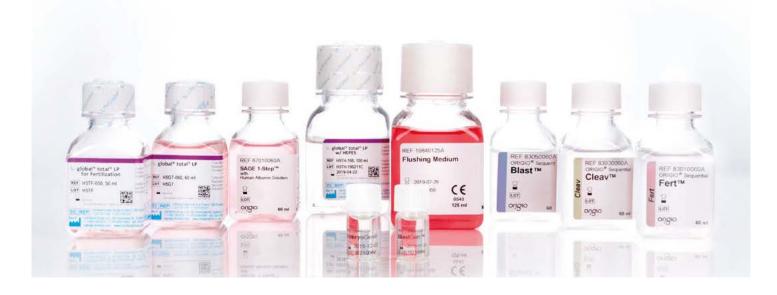

#### Fertilization Media

- ORIGIO<sup>®</sup>, SAGE<sup>™</sup> and LifeGlobal<sup>®</sup>
   Culture Media
- .

#### **Fertilization Media**

- Minimized stress and optimal fertilization
- Supports conventional IVF and ICSI procedures
- Designed to nurture both gametes during fertilization
- Promotes optimal sperm function for enhanced success
- Shared base formulation minimizes stress for optimal fertilization

#### **Fertilization Media**

- ORIGIO®, SAGE™ and LifeGlobal®
   Culture Media
- .

Culture Media

Transfer Media

www.xlab.ro

## ORIGIO<sup>®</sup>, SAGE<sup>™</sup> and LifeGlobal<sup>®</sup> Culture Media

- ORIGIO®, SAGE™ and LifeGlobal®:
  - three established brands
  - · a common philosophy
  - to enhance clinic success with quality ART media
- Media for every step of the ART journey, including: oocyte retrieval andrology, fertilization, embryo culture and biopsy, cryopreservation
- The role of culture media in ART
- Culture systems minimize stresses to gametes and embryos in vitro
- They deliver a balance of ions, energy substrates, and nutrients
- Essential for optimizing clinical outcomes in the ART lab